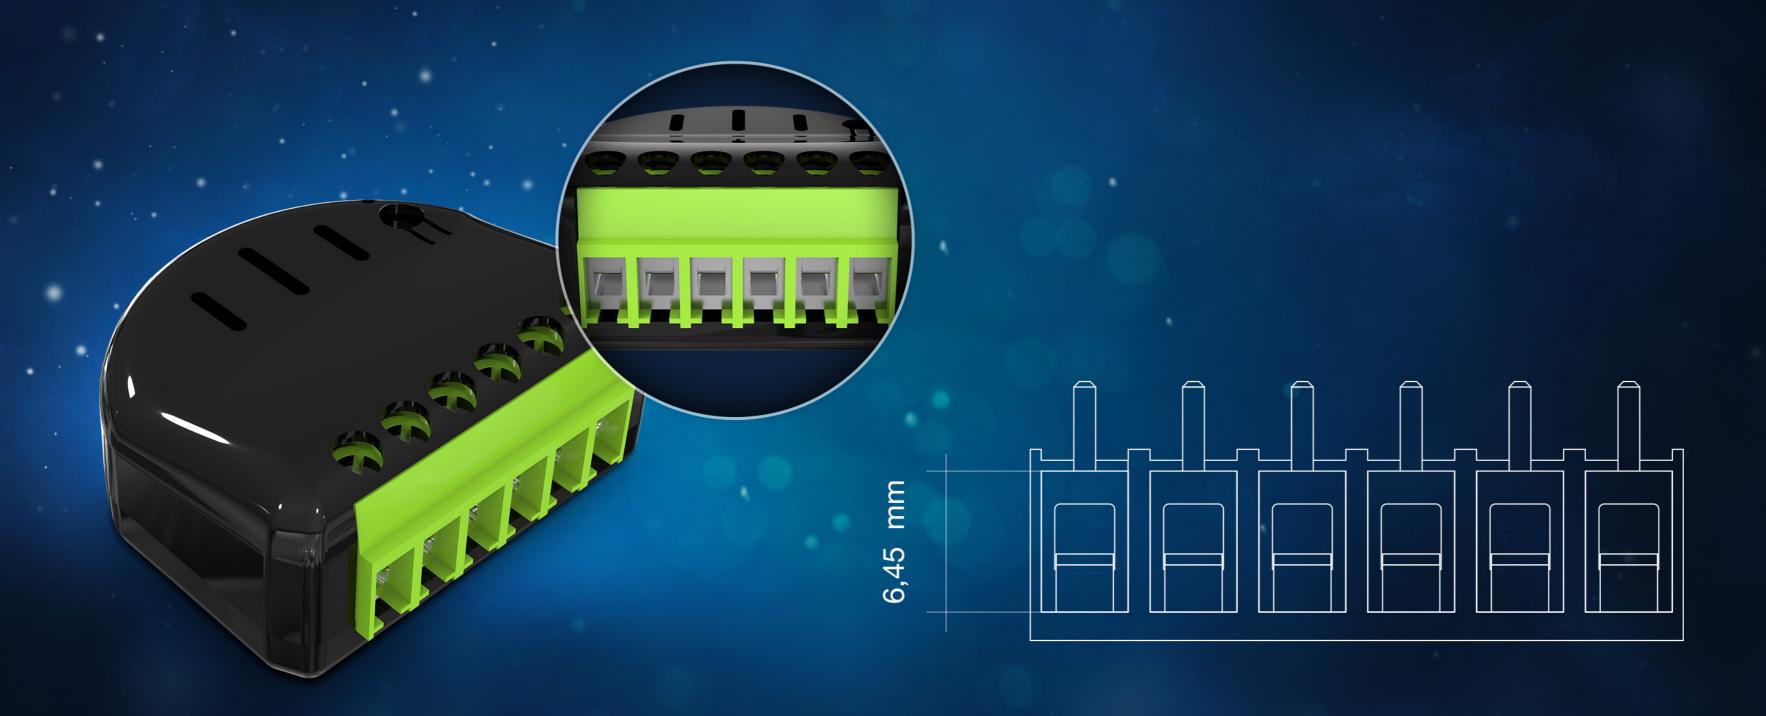

### More Convenient Connectors – Easy Installation

The Dimmer 2 is equipped with large connecting terminals which simplify the installation process. You can connect it to wires of a larger diameter and make the installation faster.