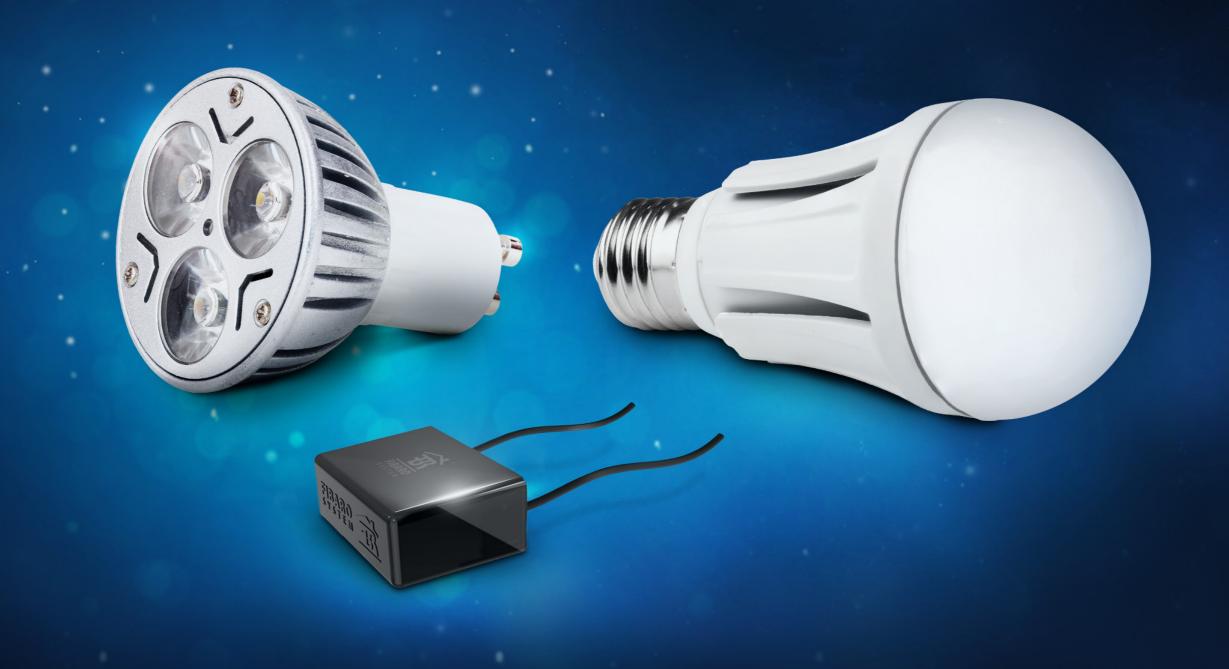

### Control Various Light Sources

The Dimmer 2 is an extremely advanced device, the first on the market to offer the possibility to control both the leading edge and the trailing edge. Now you are free to choose a light source and fully control it any way you want.

#### The New Dimension of Intelligence

Using the unique, specially designed algorithm, Dimmer 2 recognizes the type of a connected light source and calibrates itself to set proper values. Now you can be sure that lights in your home are controlled in the optimal way.