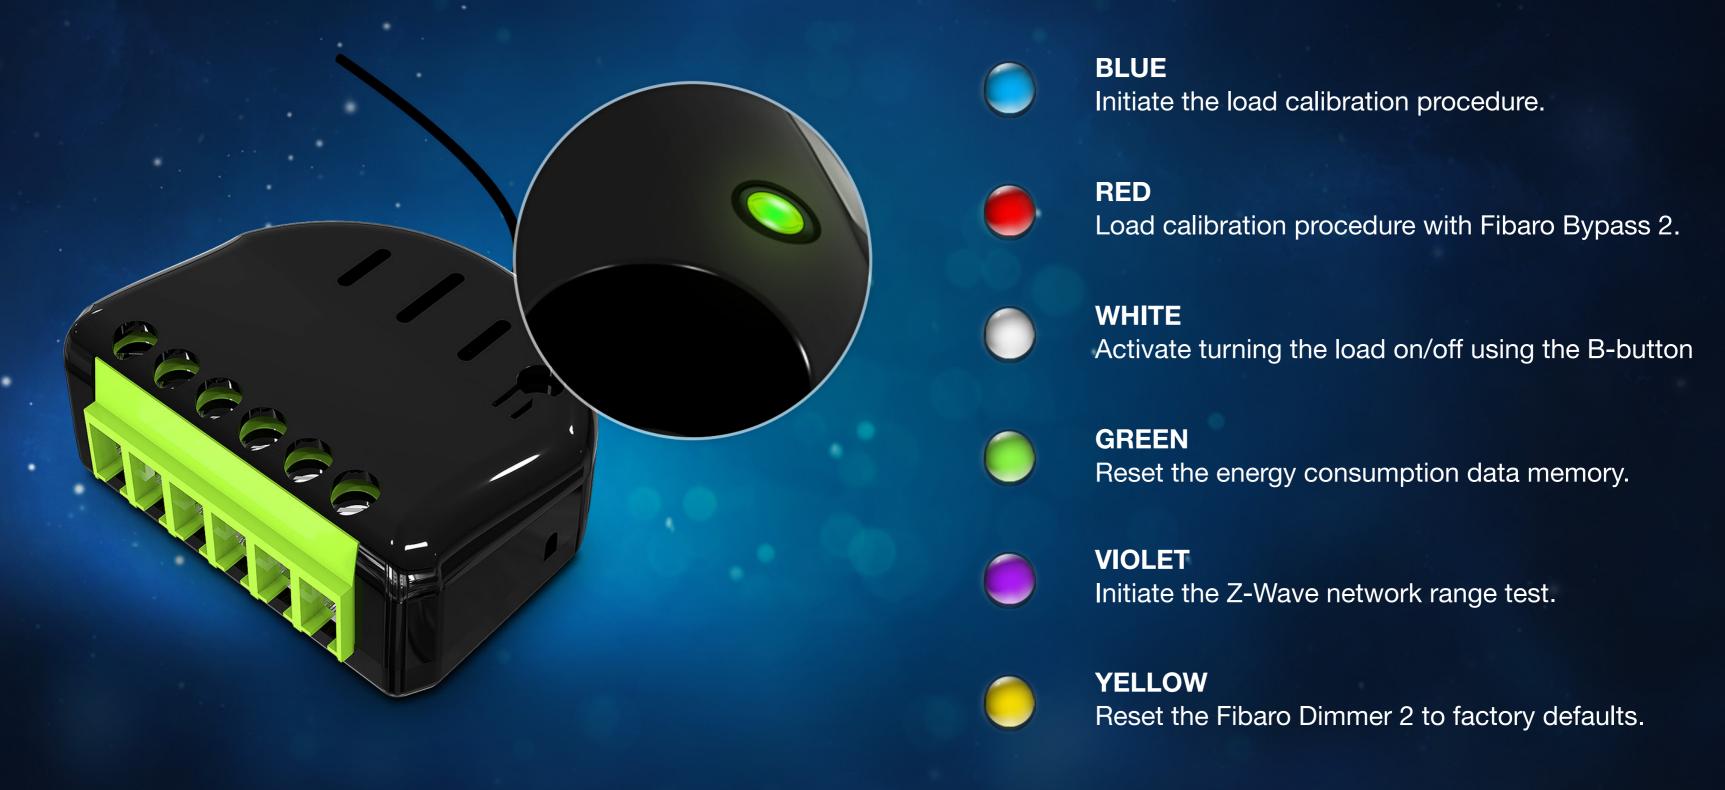

### User-Friendly Configuration Menu

The built-in RGB diode is a perfect source of information during the installation process. It will show you when the Dimmer 2 has been included to or excluded from the network. You will see whether the calibration or software update have successfully completed. You can also check the Z-Wave network range.

### Z-Wave Range Tester

Use the Dimmer 2 to test the Z-Wave network range. The built-in RGB diode will help you see if the place in which you chose to install the Dimmer 2 stays within the direct range of the Z-Wave network.