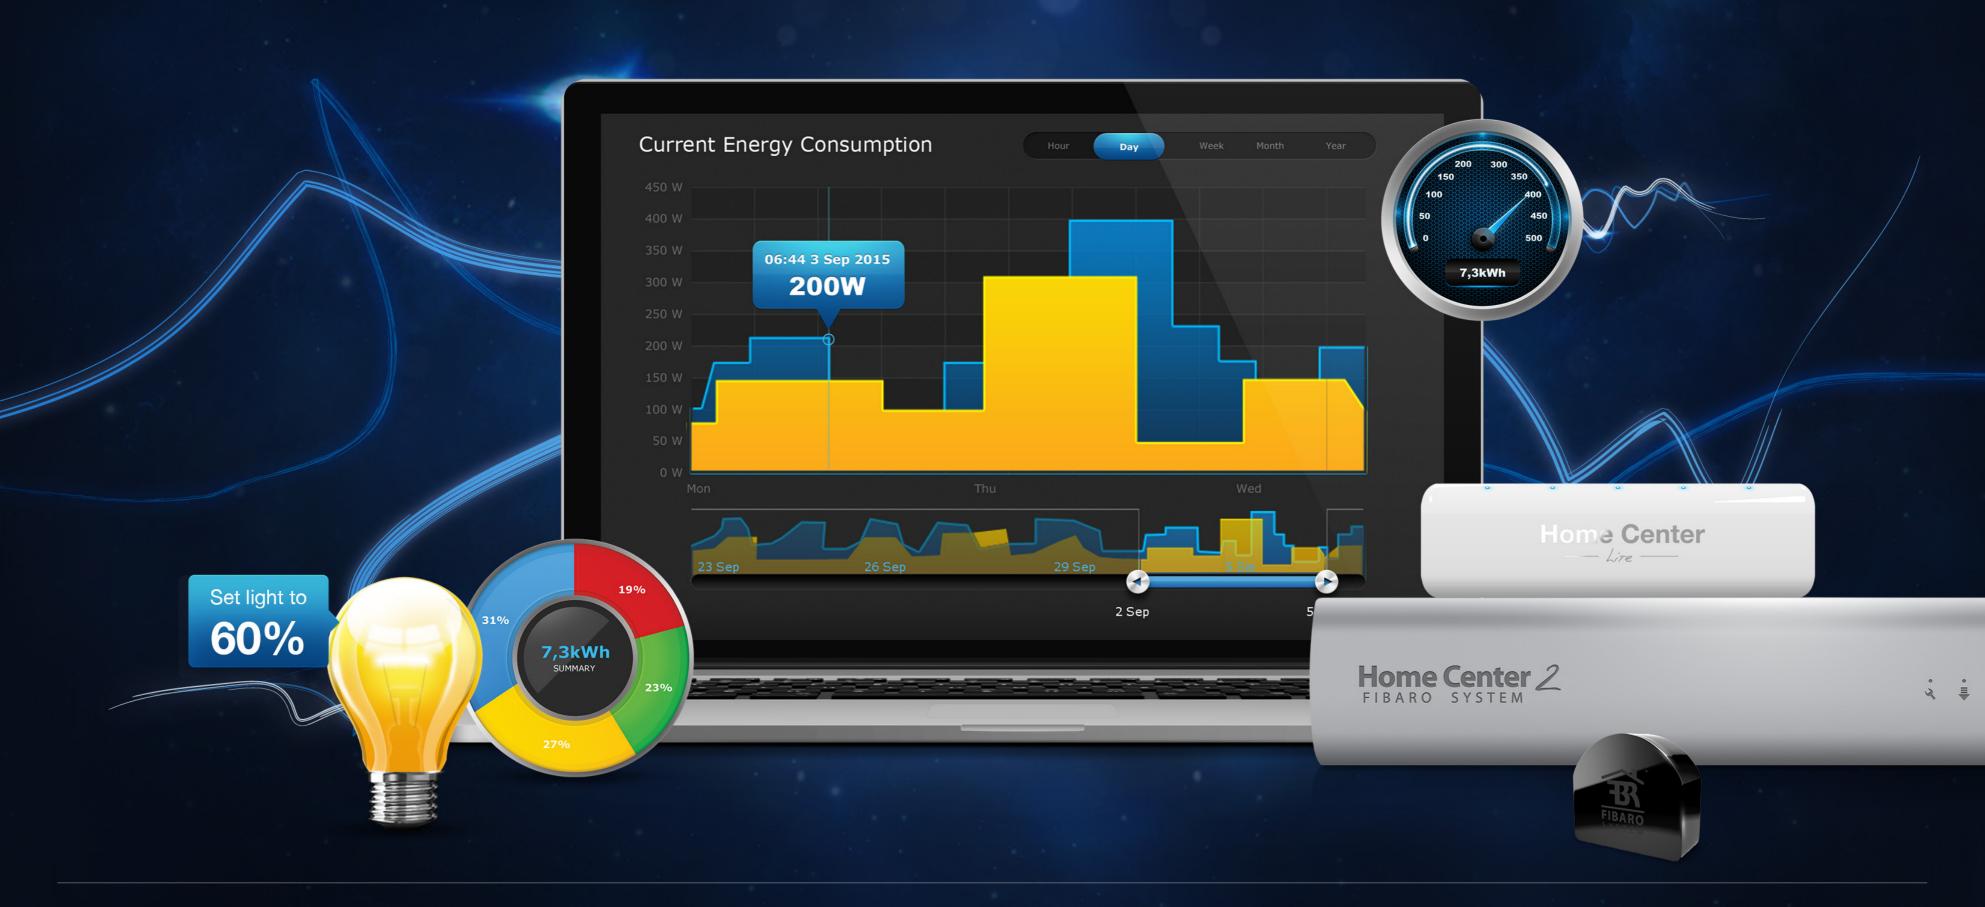

#### Power Metering

The new Dimmer 2 features power metering functionality.

You can view the energy consumption of your home in clear charts and graphs, and use it to reduce your monthly bills.