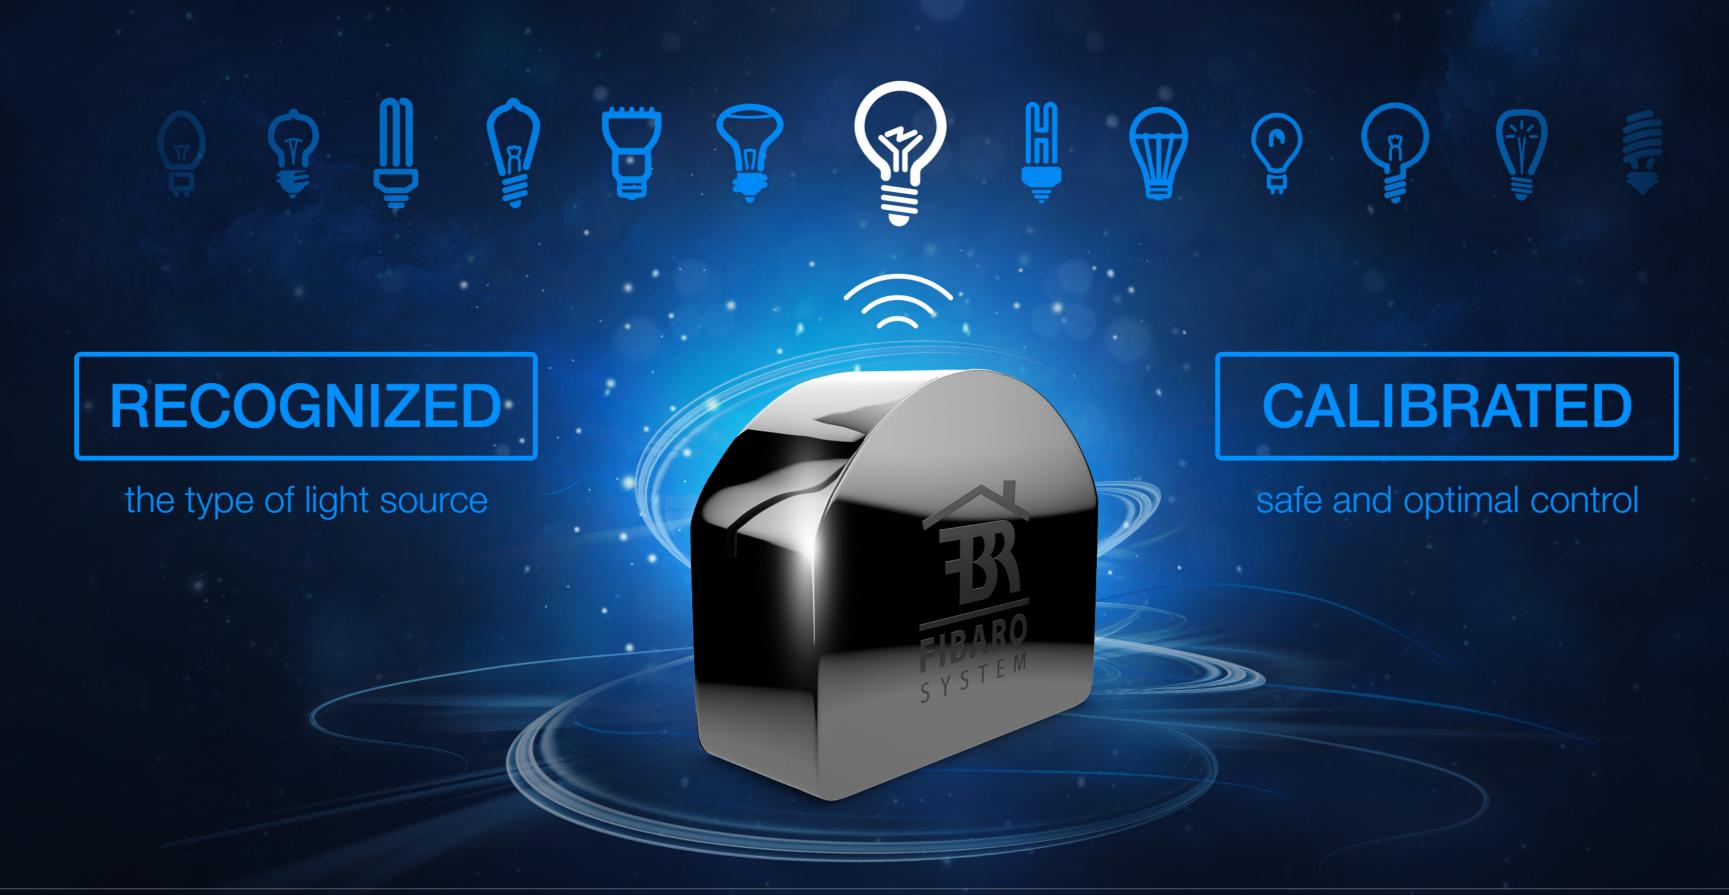

#### The New Dimension of Intelligence

Using the unique, specially designed algorithm, Dimmer 2 recognizes the type of a connected light source and calibrates itself to set proper values. Now you can be sure that lights in your home are controlled in the optimal way.

### Control Various Light Sources

The Dimmer 2 is an extremely advanced device, the first on the market to offer the possibility to control both the leading edge and the trailing edge. Now you are free to choose a light source and fully control it any way you want.