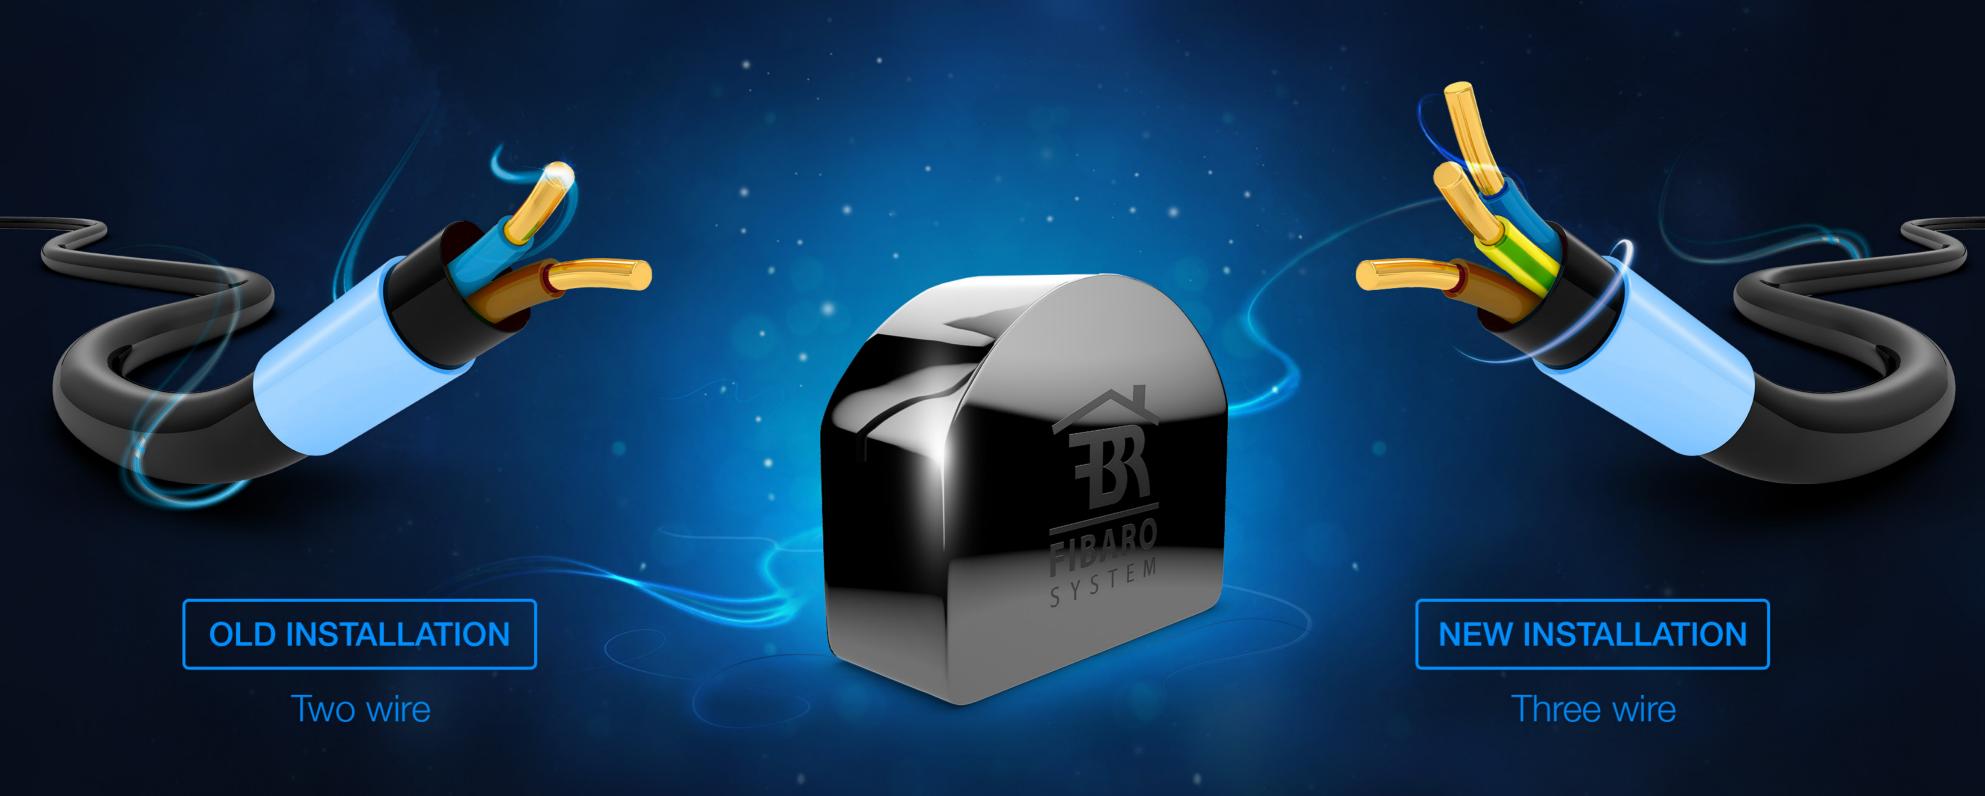

### Compatible With Both 2 and 3 Wire Systems

The Dimmer 2 is designed in such a way that it can be used in both 2 and 3 wire electrical systems, so you can use it in older electrical systems as well.