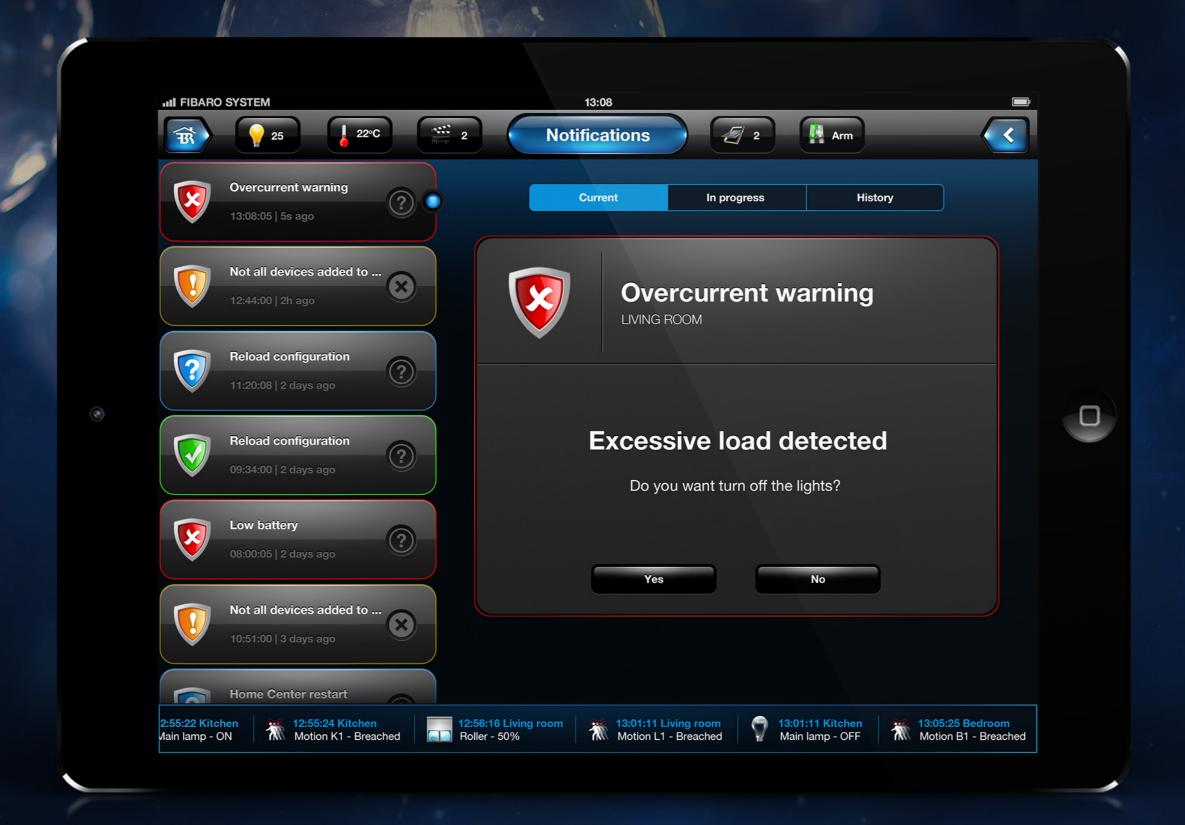

## Intelligent Notifications

The Dimmer 2 incorporates a number of security features protecting the device from overheating, overload and voltage drop. Should any of these happen, you will be notified immediately.