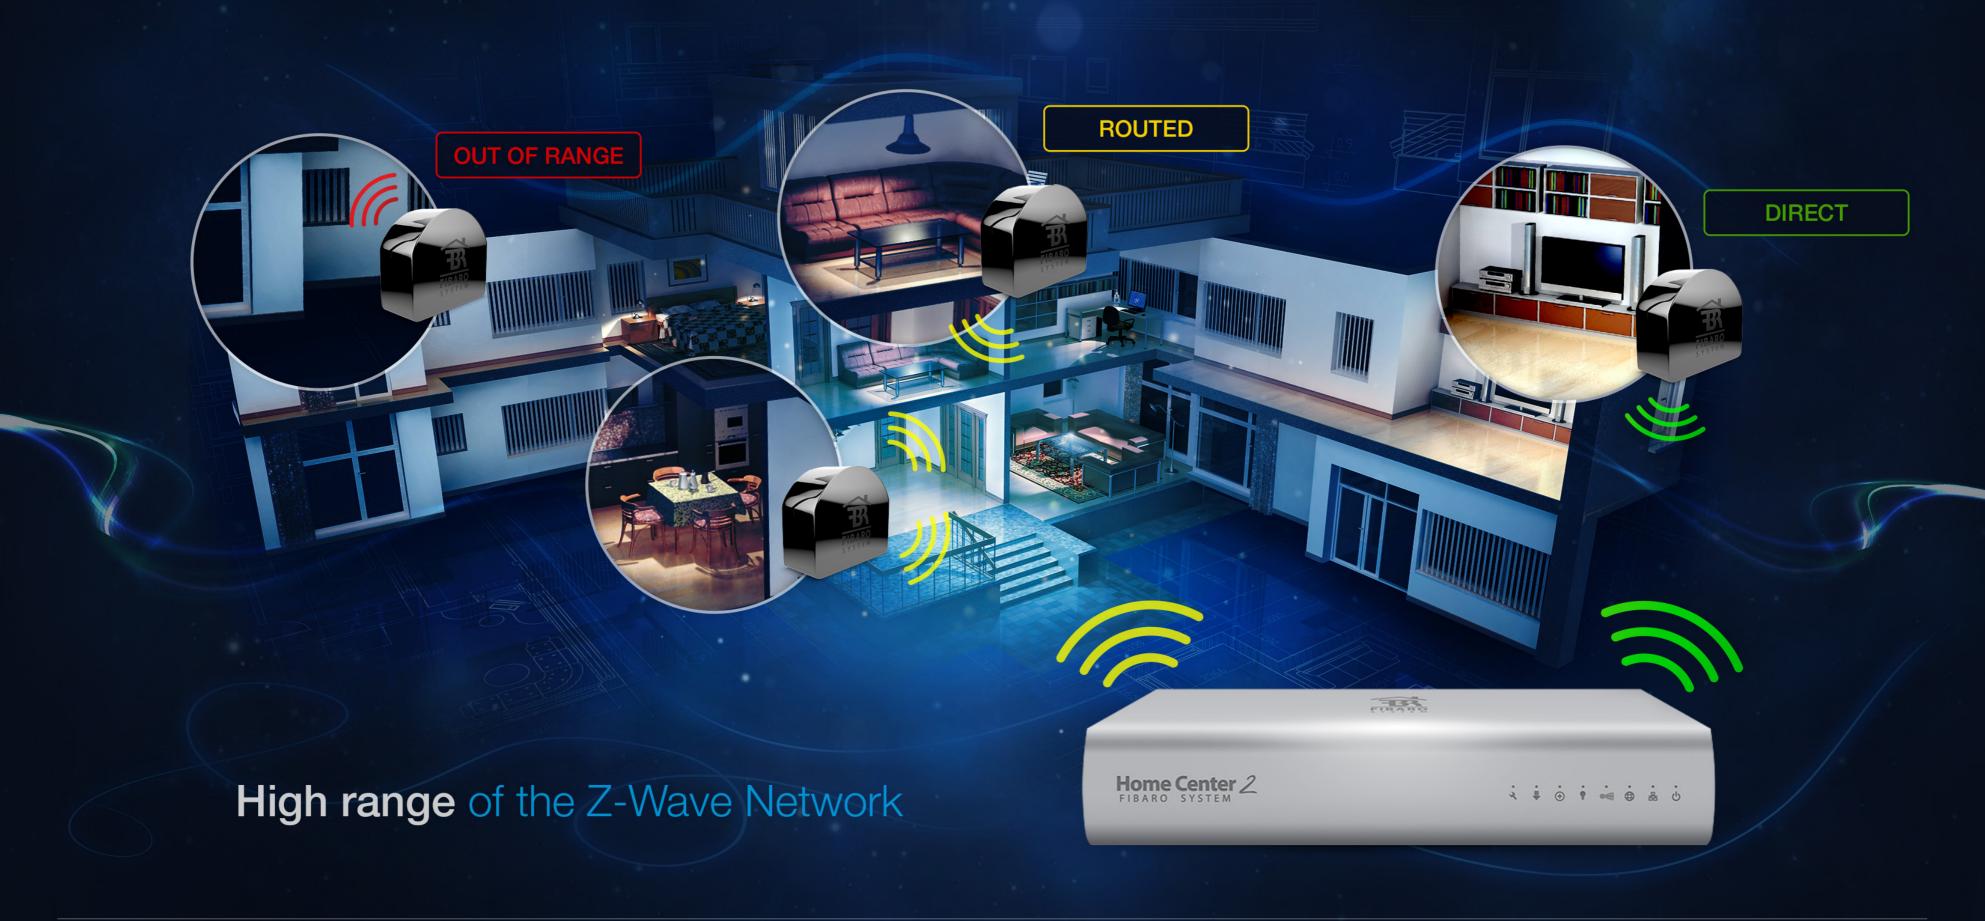

### Z-Wave Range Tester

Use the Dimmer 2 to test the Z-Wave network range. The built-in RGB diode will help you see if the place in which you chose to install the Dimmer 2 stays within the direct range of the Z-Wave network.