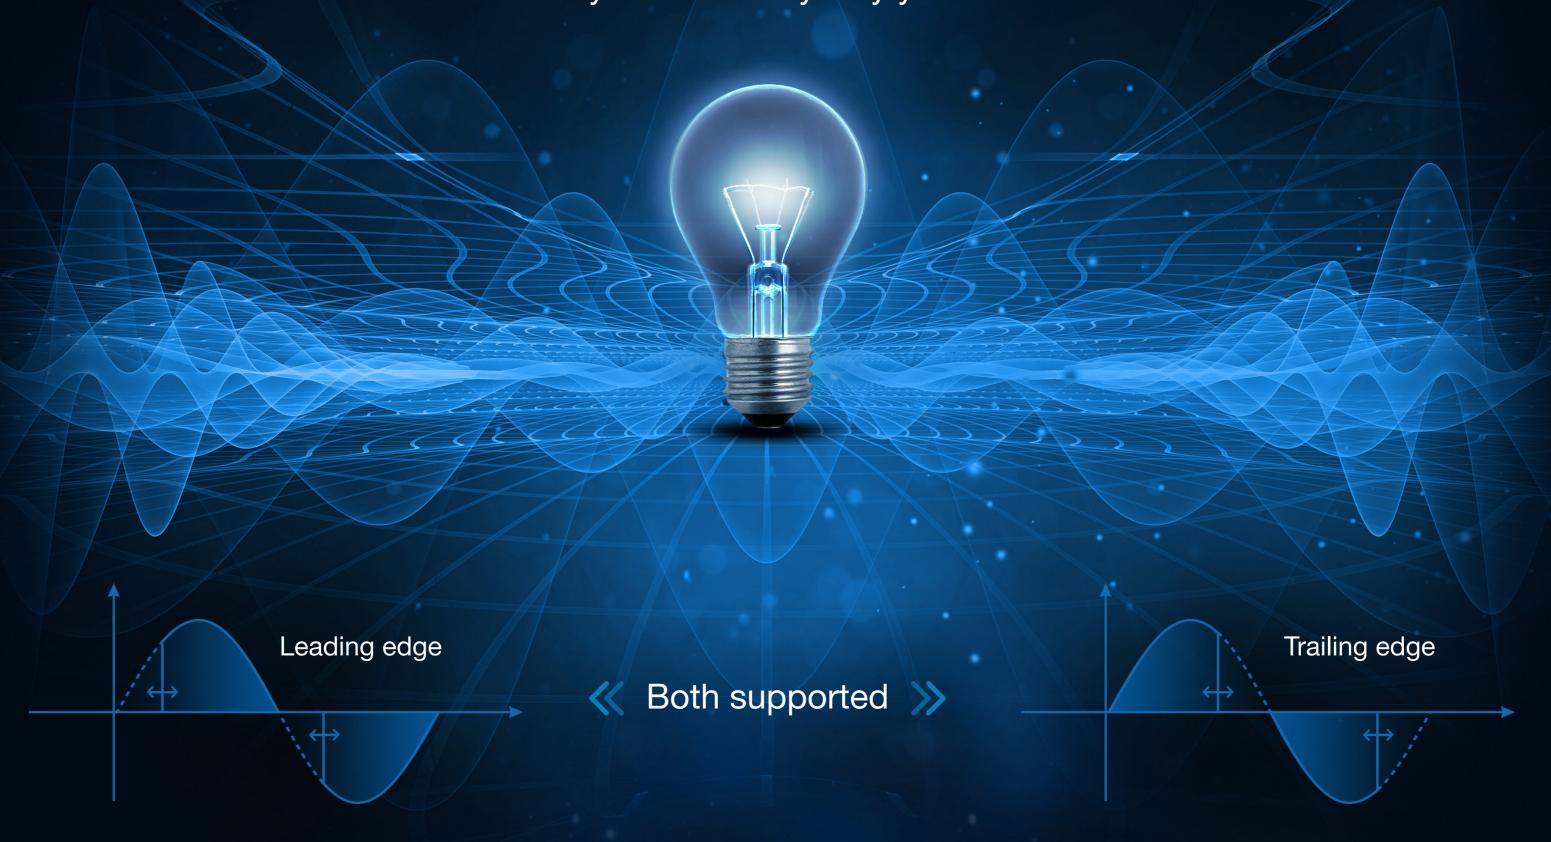

### Control Various Light Sources

The Dimmer 2 is an extremely advanced device, the first on the market to offer the possibility to control both the leading edge and the trailing edge. Now you are free to choose a light source and fully control it any way you want.